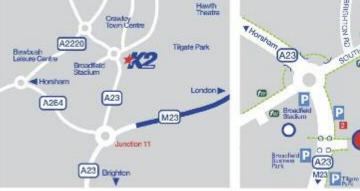

## **Networking Breakfast Booking Form**

When is it?Thursday 20th October 2016<br/>8.15am-10.00amHow much?£15 +vat for Members of gdb<br/>£20 + vat for non-members<br/>Includes buffet breakfast, tea, coffee & networkingWhere is it?K2, Pease Pottage Hill Crawley West Sussex RH11 9BQ<br/>Telephone: 01293 585300 (map and directions overleaf)

## **Networking Breakfast Booking Form**

Pease Pottage Hill Crawley West Sussex RH11 9BQ Telephone: 01293 585300