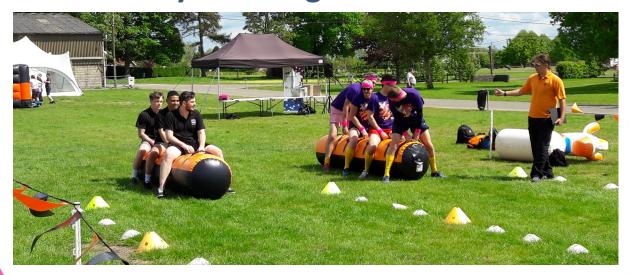

## gdb 'It's a Knockout' Charity Challenge 2018 Results

| 1st = 4D Data Centres              | 34 pts |
|------------------------------------|--------|
| 2nd = Kreston Reeves               | 36 pts |
| 3rd = Driver Hire Gatwick          | 39 pts |
| 4th = McCrudden Training           | 48 pts |
| 4th = Kingston Smith LLP           | 48 pts |
| 6th = Chestnut Tree House (team 3) | 50 pts |
| 7th = Gatwick Express              | 52 pts |
| 8th = Chestnut Tree House (team 2) | 54 pts |
| 8th = B&CE, The People's Pension   | 54 pts |
| <b>10th =</b> Storm12              | 55 pts |
| 11th = DMH Stallard                | 56 pts |
| 12th = Richard Place Dobson        | 60 pts |
| 13th = Porsche Centre Mid Sussex   | 61 pts |
| 14th = NatWest                     | 65 pts |