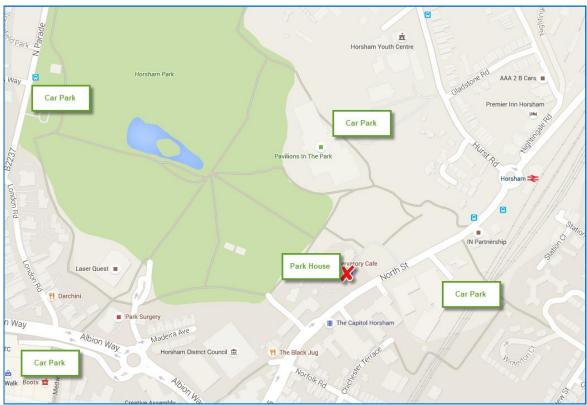

## **West Sussex Mediation Service**

Park House, North Street, Horsham, RH12 1RN

Our offices are in Park House, almost opposite the glass-fronted Capitol Theatre in North Street. If you are travelling via Horsham Railway Station, walk towards the town centre along North Street. Park House will be on your right behind a wall. **Do not confuse with New Park House.** NB **DO NOT rely on Sat Nav taking you to the correct location – try RH12 1RL** 

## Intercom for access

This is on the right as you enter the main wooden door. Press the 'W Sussex Mediation' button and speak. Wait there and someone will come down and greet you.

There is pay and display parking around Park House but it can be busy. The nearest pay and display car parks are at The Pavilions in Hurst Road and behind the BT Exchange in North Street. There are also car parks in the town centre (see map).